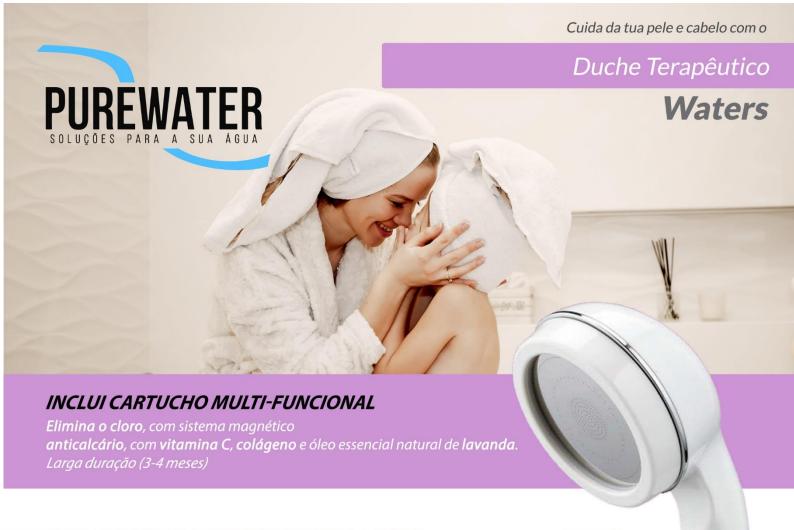

#### RESTAURA A ELASTECIDADE E FRESCURA DA PELE

- A vitamina C elimina o cloro, suaviza, nutre e hidrata a pele, realçando o brilho e a beleza.
- O colágeno reduz a profundidade das rugas.

# AROMATERAPIA COM ÓLEO ESSENCIAL NATURAL DE LAVANDA

- Ajuda a relaxar e a controlar o stress.
- Deixa o wc perfumado com uma agradável fragrância de lavanda

# UM DUCHE MAIS AGRADÁVEL E REPLETO DE IÕES NEGATIVOS

 Graças à sua placa com micro perfurações, que produz um fluxo de água com tacto sedoso e efeito massajante.

Colagénio e Vitamina C

Aromaterapia

lões negativos

## PREVINE A QUEDA DE CABELO E PROBLEMAS DE PELE ATÓPICA

A ÁGUA SEM CLORO EVITA OS PROBLEMAS QUE ESTE PROVOCA:

Pele àspera e seca

- Comichão

- O envelhecimento.

- O cloro degenera as proteínas do cabelo, provocando a queda, a descoloração e causa a caspa.

## ÁGUA MAIS MOLE

Os dois potentes magnéticos proporcionam uma água mais hidratante e com maior poder de limpeza

Também atuam sobre o calcário. Por sua vez reduzem a proliferação de bactérias. Reduzem o tamanho dos aglomerados de moléculas de água.

### ALMOFADA FILTRANTE

Elimina grande parte das impurezas, os sedimentos e o calcário da água