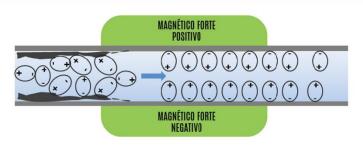

## ÁGUA MAIS MOLE

Os dois potentes magnéticos proporcionam uma água mais hidratante e com maior poder de limpeza

Também atuam sobre o calcário. Por sua vez reduzem a proliferação de bactérias. Reduzem o tamanho dos aglomerados de moléculas de água.

Reduzem o tamanho dos aglomerados de moléculas e "organizam" a água.